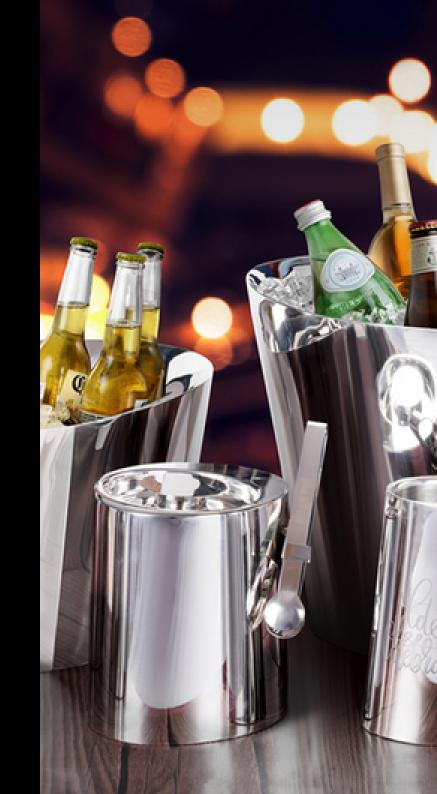

### EXCLUSIVE GO WITH LUXURY

Bring some luxury to your bar with our exclusive bar essentials including, stainless steel champagne buckets and glasses, stylish cocktail shakers, trays and even more.

double-wall **Stainless steel** 

### IMPRESS YOUR CLIENTS

With our selection of luxury barware. From trays and champagne buckets to cocktail shakers and designer glassware. Delicious drinks require an impressive setting that Alamode Crafted Steel brings to your table. A range of styles to suit any need, and wow your customers.