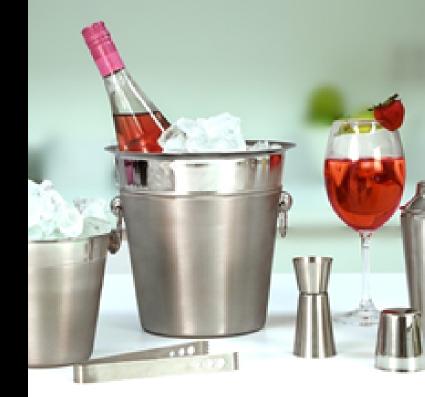

### EXCLUSIVE GO WITH LUXURY

Bring some luxury to your bar with our exclusive bar essentials including, stainless steel champagne buckets and glasses, stylish cocktail shakers, trays and even more.

double-wall **Stainless steel** 

### IMPRESS YOUR CLIENTS

With our selection of luxury barware. From trays and champagne buckets to cocktail shakers and designer glassware. Delicious drinks require an impressive setting that Alamode Crafted Steel brings to your table. A range of styles to suit any need, and wow your customers.