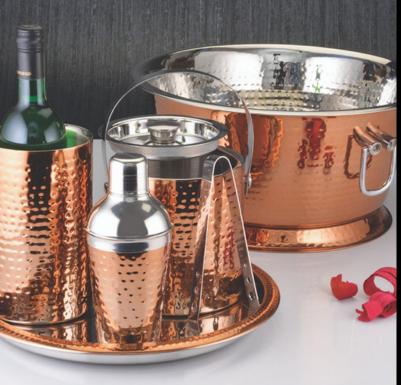

### EXCLUSIVE GO WITH LUXURY

Bring some luxury to your bar with our exclusive bar essentials including, stainless steel champagne buckets and glasses, stylish cocktail shakers, trays and even more.

double-wall **Stainless steel** 

### IMPRESS YOUR CLIENTS

With our selection of luxury barware. From trays and champagne buckets to cocktail shakers and designer glassware. Delicious drinks require an impressive setting that Alamode Crafted Steel brings to your table. A range of styles to suit any need, and wow your customers.