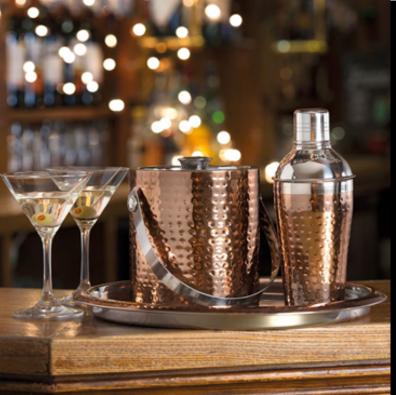

### EXCLUSIVE GO WITH LUXURY

Bring some luxury to your bar with our exclusive bar essentials including, stainless steel champagne buckets and glasses, stylish cocktail shakers, trays and even more.

double-wall **Stainless steel** 

### IMPRESS YOUR CLIENTS

With our selection of luxury barware. From trays and champagne buckets to cocktail shakers and designer glassware. Delicious drinks require an impressive setting that Alamode Crafted Steel brings to your table. A range of styles to suit any need, and wow your customers.