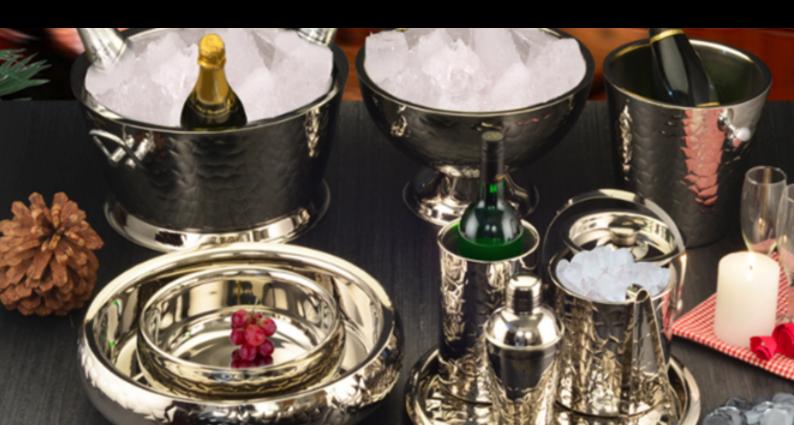

### EXCLUSIVE GO WITH LUXURY

Bring some luxury to your bar with our exclusive bar essentials including, stainless steel champagne buckets and glasses, stylish cocktail shakers, trays and even more.

double-wall **Stainless steel** 

### IMPRESS YOUR CLIENTS

With our selection of luxury barware. From trays and champagne buckets to cocktail shakers and designer glassware. Delicious drinks require an impressive setting that Alamode Crafted Steel brings to your table. A range of styles to suit any need, and wow your customers.

## A LA MODE SELECTION

Luxury barware makes your customer's dreams come true, providing them with the Art and Poetry, they seek.