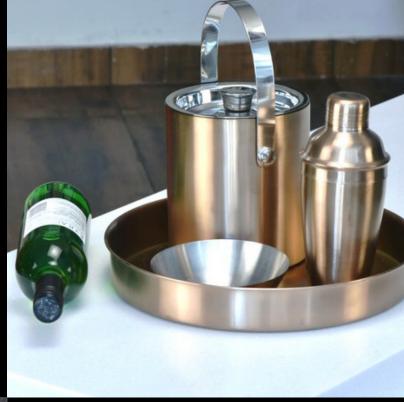

### EXCLUSIVE GO WITH LUXURY

Bring some luxury to your bar with our exclusive bar essentials including, stainless steel champagne buckets and glasses, stylish cocktail shakers, trays and even more.

double-wall **Stainless steel** 

### IMPRESS YOUR CLIENTS

With our selection of luxury barware. From trays and champagne buckets to cocktail shakers and designer glassware. Delicious drinks require an impressive setting that Alamode Crafted Steel brings to your table. A range of styles to suit any need, and wow your customers.